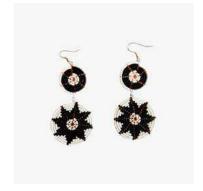

# BLACK & WHITE KNITTED COLUMN EARRINGS

- Beading / Glass bead
- 4cm
- \$6.50 (Ex works)
- Social enterprise: Roots
- Made in: South Sudan
- Refugee origin: Internally displaced South Sudanese