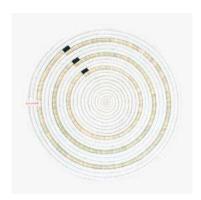

#### MINI ORANGE PLATEAU

- Hand dye & weaving / Sweetgrass, sisal
- Ø20cm x H6cm
- \$12.00 (Wholesale USA)
- Social enterprise: Indego Africa
- Made in: Rwanda
- Refugee origin: Burundi

#### MINI MAUVE PLATEAU

- Hand dye & weaving / Sweetgrass, sisal
- Ø20cm x H6cm
- \$12.00 (Wholesale USA)
- Social enterprise: Indego Africa
- Made in: Rwanda
- Refugee origin: Burundi

## MINI NEON PLATEAU

- Hand dye & weaving / Sweetgrass, sisal
- Ø20cm x H6cm
- \$12.00 (Wholesale USA)
- Social enterprise: Indego Africa
- Made in: Rwanda
- Refugee origin: Burundi

#### MINI CITRON SWIRL

- Hand dye & weaving / Sweetgrass, sisal
- Ø20cm x H6cm
- \$12.00 (Wholesale USA)
- Social enterprise: Indego Africa
- Made in: Rwanda
- Refugee origin: Burundi