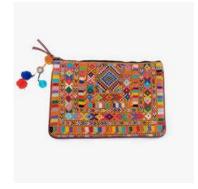

# TRADITIONAL KHOTRO MORAD CLUTCH

- Embroidery / Cotton, leather
- 20cm x 30cm
- \$51.77 (Ex works)
- Social enterprise: Pomegranate Seeds
- Made in: Pakistan
- Refugee origin: Afghanistan