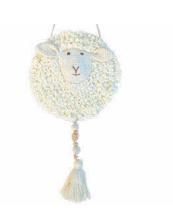

## FARAWEE THE SHEEP WALL HANGER

- Crochet / Organic cotton
- 40cm x 40cm
- \$17.14 (Ex Works)
- Social enterprise: Bebemoss
- Made in: Turkey
- Refugee origin: Syria