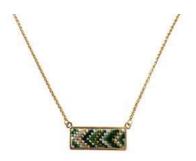

### DAUN RECTANGLE NECKLACE

- Embroidery / Stainless steel, cotton thread
- Available in silver base and in blue, black, pink and teal
- 1cm x 3cm / 56cm chain
- \$24.00 (FOB)
- Social enterprise: Earth Heir
- Made in: Malaysia
- Refugee origin: Syria,
   Afghanistan, Iran and Myanmar