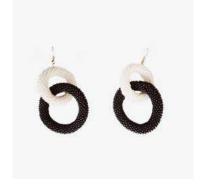

### BLACK & WHITE DOUBLE LOOP EARRINGS

- Beading / Glass beads
- Large hoop: 4.5cm, Small hoop: 3.5cm
- \$7.50 (Ex works)
- Social enterprise: Roots
- Made in: South Sudan
- Refugee origin: Internally displaced South Sudanese

### BLACK & WHITE DOUBLE DISK EARRINGS

- Beading / Glass beads
- Large disc: 4.5cm, Small disc: 3cm
- \$7.50 (Ex works)
- Social enterprise: Roots
- Made in: South Sudan
- Refugee origin: Internally displaced South Sudanese

# BLACK & WHITE KNITTED COLUMN EARRINGS

- Beading / Glass bead
- 4cm
- \$6.50 (Ex works)
- Social enterprise: Roots
- Made in: South Sudan
- Refugee origin: Internally displaced South Sudanese