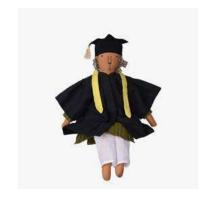

#### **GRADUATION SOUMBA**

- Stitching / Upcycled cotton
- Colours and patterns may vary.
- 47cm x 13cm
- \$20.00 (Ex works)
- Social enterprise: SilaiWali
- Made in: India
- Refugee origin: Afghanistan

#### **GRADUATION NARGIS**

- Stitching / Upcycled cotton
- Colours and patterns may vary.
- 47cm x 13cm
- \$20.00 (Ex works)
- Social enterprise: SilaiWali
- Made in: India
- Refugee origin: Afghanistan

## GRADUATIONI KOM

- Stitching / Upcycled cotton
- Colours and patterns may vary.
- 47cm x 13cm
- \$20.00 (Ex works)
- Social enterprise: SilaiWali
- Made in: India
- Refugee origin: Afghanistan