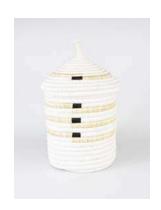

#### URU KITWARO STORAGE BASKET

- Weaving / Papyrus, star grass, recycled grain sacks, cotton thread
- Available in blue
- XS: Ø12cm x H24cm / S: Ø16cm x H30cm / L: Ø20cm x H36cm / XL: Ø24cm x H42cm
- \$8.00 / \$14.00 / \$21.00 / \$29.00 (FOB)
- Social enterprise: WomenCraft
- Made in: Tanzania
- Refugee origin: Burundi