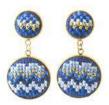

### NUUSUM BLUE ROUND NECKLACE

- Embroidery / Stainless steel, cotton thread
- Ø1.8cm / 45cm chain
- \$23.50 (FOB)
- Social enterprise: Earth Heir
- Made in: Malaysia
- Refugee origin: Syria,
   Afghanistan, Iran and Myanmar