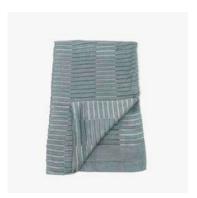

# DIAMOND TEA TOWELS, SET OF 2

- Block Printing / Linen-cotton blend
- 59cm x 45cm
- \$7.10 (Ex works)
- Social enterprise: Yadawee
- Made in: Egypt
- Refugee origin: Syria, Sudan, South Sudan and Ethiopia