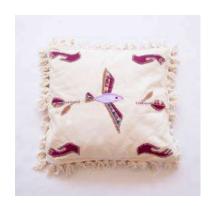

#### PUKHTADOZI BIRD WALL ART

- Embroidery / Linen
- 25cm x 25cm
- \$10.00 (FOB)
- Social enterprise: Artisan Links
- Made in: Pakistan
- Refugee origin: Afghanistan