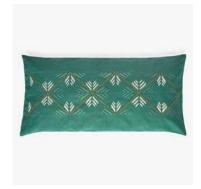

# BLUE LARGE PUKHTADOZI CUSHION

- Embroidery / Linen, cotton thread
- Available in green on grey base and red on brown base
- 50cm x 50cm
- \$30.00 (FOB)
- Social enterprise: Artisan Links
- Made in: Pakistan
- Refugee origin: Afghanistan