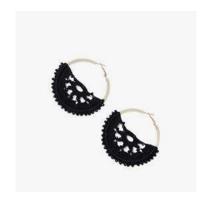

### **BLACK WEB EARRINGS**

- Crochet / Metal loop, zari or cotton thread, brass beads
- Available in gold, silver, navy and black
- Ø4cm
- \$12.70 (Ex works)
- Social enterprise: Archisha
- Made in: India
- Refugee origin: Afghanistan

### **BLACK WEB EARRINGS**

- Crochet / Metal loop, zari or cotton thread, brass beads
- Available in gold, silver, navy and black
- Ø7cm
- \$14.00 (Ex works)
- Social enterprise: Archisha
- Made in: India
- Refugee origin: Afghanistan