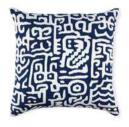

# GEOMETRIC SYMBOLS CUSHION

- Embroidery / Fine muslin, cotton
- 40.5cm x 40.5cm
- \$23.00 (FOB)
- Social enterprise: Koel
- Made in: Pakistan
- Refugee artisan origin: Afghanistan