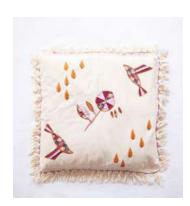

#### PUKHTADOZI BIRD WALL ART

- Embroidery / Linen
- 25cm x 25cm
- \$10.00 (FOB)
- Social enterprise: Artisan Links
- Made in: Pakistan
- Refugee origin: Afghanistan