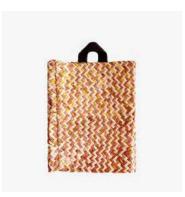

# LARGE MANTAPALA WALL BAG

- Weaving / Palm, leather
- 21cm x 30cm x 8cm
- \$11.90 (FOB)
- Social Enterprise: Tribal Textiles
   Zambia
- Made in: Zambia
- Refugee Origin: DRC