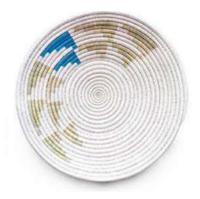

## MINI NEON PLATEAU

- Hand dye & weaving / Sweetgrass, sisal
- Ø20cm x H6cm
- \$12.00 (Wholesale USA)
- Social enterprise: Indego Africa
- Made in: Rwanda
- Refugee origin: Burundi