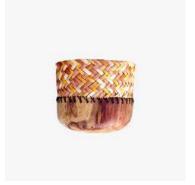

# WHITE MANTAPALA CARVED KUBA POT

- Weaving & carving / Palm, wood
- 11cm x 12cm
- \$14.00 (FOB)
- Social Enterprise: Tribal Textiles
   Zambia
- Made in: Zambia
- Refugee Origin: DRC

## YELLOW MANTAPALA CARVED KUBA POT

- Weaving & carving / Palm, wood
- 11cm x 12cm
- \$14.00 (FOB)
- Social Enterprise: Tribal Textiles
   Zambia
- Made in: Zambia
- Refugee Origin: DRC

## MULTICOLOUR MANTAPALA CARVED KUBA POT

- Weaving & carving / Palm, wood
- 11cm x 12cm
- \$14.00 (FOB)
- Social Enterprise: Tribal Textiles
   Zambia
- Made in: Zambia
- Refugee Origin: DRC