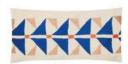

# BLUE RECTANGLE PUKHTADOZI CUSHION

- Embroidery / Linen, cotton thread
- Available in green on grey base and red on brown base
- 60cm x 30cm
- \$14.30 (FOB)
- Social enterprise: Artisan Links
- Made in: Pakistan
- Refugee origin: Afghanistan