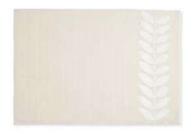

#### LEAF PLACEMAT

- Embroidery / Cotton
- 36cm x 50cm
- \$9.00 (FOB)
- Social enterprise: Koel
- Made in: Pakistan
- Refugee artisan origin: Afghanistan