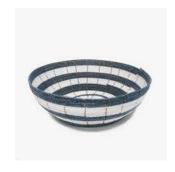

# GREY AND WHITE BEADED BOWL

- Beading / Glass beads
- Ø16cm x H7cm
- \$18.50 (Ex works)
- Social enterprise: Roots
- Made in: South Sudan
- Refugee origin: Internally displaced South Sudanese