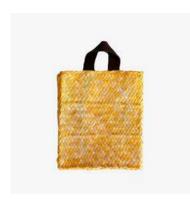

#### MEDIUM MANTAPALA WALL BAG

- Weaving / Palm, leather
- 18cm x 24cm x 6cm
- \$10.00 (FOB)
- Social Enterprise: Tribal Textiles Zambia
- Made in: Zambia
- Refugee Origin: DRC