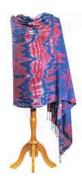

#### SUZANI PETAL VINES SCARF

- Embroidery / Muslin / mulmul, cotton
- Available with emrbroidered design in tones of blue
- 200cm x 65cm
- \$48.85 (Ex works)
- Social enterprise: Pomegranate Seeds
- Made in: Pakistan
- Refugee origin: Afghanistan