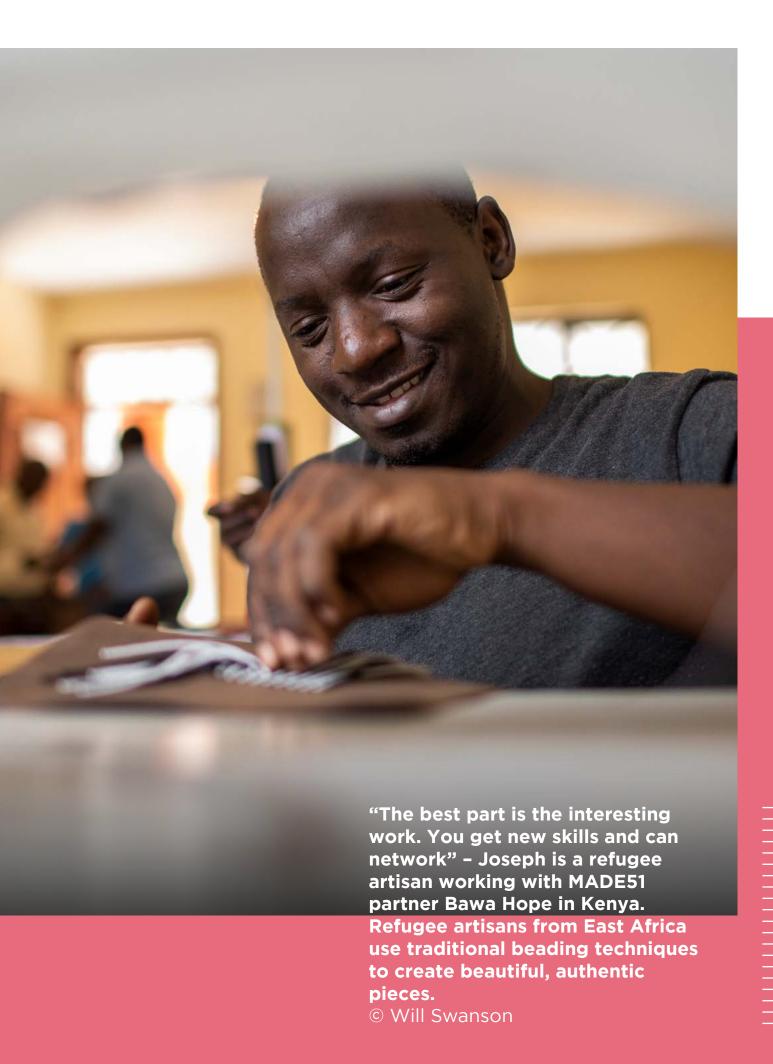

### CORAL & BLUE BEADED BRACELET

- Metal-casting & beading / Glass beads, brass, cotton thread
- 1cm x 15cm
- \$5.00 (FOB)
- Social enterprise: Bawa Hope
- Made in: Kenya
- Refugee origin: South Sudan

## GREY & PINK BEADED BRACELET

- Metal-casting & beading / Glass beads, brass, cotton thread
- 1cm x 15cm
- \$5.00 (FOB)
- Social enterprise: Bawa Hope
- Made in: Kenya
- Refugee origin: South Sudan

### WHITE & PINK SHORT DIAMOND BRACELET

- Metal-casting & beading / Glass beads, brass, cotton thread
- 1cm x 18cm
- \$5.00 (FOB)
- Social enterprise: Bawa Hope
- Made in: Kenya
- Refugee origin: South Sudan

### TERRACOTTA & PINK SHORT DIAMOND BRACELET

- Metal-casting & beading / Glass beads, brass, cotton thread
- 1cm x 18cm
- \$5.00 (FOB)
- Social enterprise: Bawa Hope
- Made in: Kenya
- Refugee origin: South Sudan