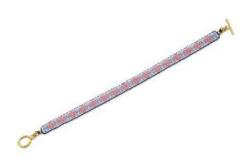

### CORAL & BLUE BEADED BRACELET

- Metal-casting & beading / Glass beads, brass, cotton thread
- 1cm x 15cm
- \$5.00 (FOB)
- Social enterprise: Bawa Hope
- Made in: Kenya
- Refugee origin: South Sudan

## GREY & PINK BEADED BRACELET

- Metal-casting & beading / Glass beads, brass, cotton thread
- 1cm x 15cm
- \$5.00 (FOB)
- Social enterprise: Bawa Hope
- Made in: Kenya
- Refugee origin: South Sudan

### WHITE & PINK SHORT DIAMOND BRACELET

- Metal-casting & beading / Glass beads, brass, cotton thread
- 1cm x 18cm
- \$5.00 (FOB)
- Social enterprise: Bawa Hope
- Made in: Kenya
- Refugee origin: South Sudan

### TERRACOTTA & PINK SHORT DIAMOND BRACELET

- Metal-casting & beading / Glass beads, brass, cotton thread
- 1cm x 18cm
- \$5.00 (FOB)
- Social enterprise: Bawa Hope
- Made in: Kenya
- Refugee origin: South Sudan