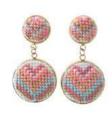

### DAUN DOUBLE HOOP EARRINGS

- Embroidery / Stainless steel, cotton thread
- Available in the following embroidery designs: Arabesque, Nuusum, California and Amour. Available in: blue, black, green pink and red
- 4.5cm x 2.2cm
- \$21.50 (FOB)
- Social enterprise: Earth Heir
- Made in: Malaysia
- Refugee origin: Syria,
   Afghanistan, Iran and Myanmar