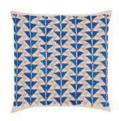

## **BLUE SMALL BENRI CUSHION**

- Embroidery / Linen, cotton thread
- 25cm x 25cm
- \$15.50 (FOB)
- Social enterprise: Artisan Links
- Made in: Pakistan
- Refugee origin: Afghanistan