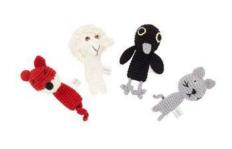

#### FINGER PUPPETS, SET OF 4

- Crochet / Organic cotton
- H11cm
- \$14.00 (Ex Works)
- Social enterprise: Bebemoss
- Made in: Turkey
- Refugee origin: Syria