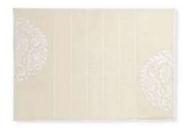

#### KANDAHARI PLACEMAT

- Embroidery / Linen
- 46cm x35cm
- \$8.25 (FOB)
- Social enterprise: Artisan Links
- Made in: Pakistan
- Refugee origin: Afghanistan