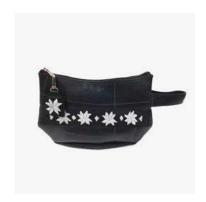

#### **BLACK VICTORIAN PURSE**

- Crochet / Linen, cotton, brass
- 20cm x 18cm
- \$30.06 (Ex works)
- Social enterprise: Archisha
- Made in: India
- Refugee origin: Afghanistan