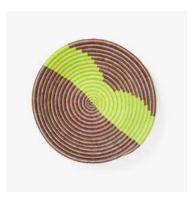

# ABSTRACT FORM PLATEAU LAVENDER

- Hand dye & weaving / Sweetgrass, sisal
- Ø30cm x H7.5cm
- \$30.00 (Wholesale USA)
- Social enterprise: Indego Africa
- Made in: Rwanda
- Refugee origin: Burundi