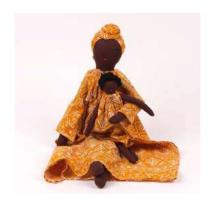

#### **SOUMBA**

- Stitching / Upcycled cotton
- Colours and patterns may vary.
- 47cm x 13cm
- \$18.00 (Ex works)
- Social enterprise: SilaiWali
- Made in: India
- Refugee origin: Afghanistan

#### MINI SOUMBA

- Stitching / Upcycled cotton
- Colours and patterns may vary.
- 23cm x 7cm
- \$16.00 (Ex works)
- Social enterprise: SilaiWali
- Made in: India
- Refugee origin: Afghanistan

#### **SOUMBA MOM & ME**

- Stitching / Upcycled cotton
- Colours and patterns may vary.
- Mom: 47cm x 13cm, Mini: 23cm x 7cm
- \$33.00 (Ex works)
- Social enterprise: SilaiWali
- Made in: India
- Refugee origin: Afghanistan