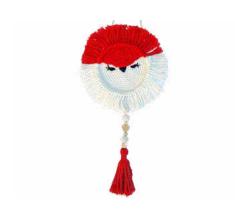

## QITH THE CAT WALL HANGER

- Crochet / Organic cotton
- 40cm x 40cm
- \$17.14 (Ex Works)
- Social enterprise: Bebemoss
- Made in: Turkey
- Refugee origin: Syria

THALABOO THE FOX WALL HANGER

- Crochet / Organic cotton
- 40cm x 40cm
- \$17.14 (Ex Works)
- Social enterprise: Bebemoss
- Made in: Turkey
- Refugee origin: Syria