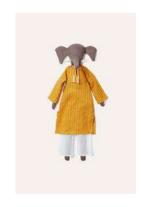

#### **KOM**

- Stitching / Upcycled cotton
- Colours and patterns may vary.
- 47cm x 13cm
- \$18.00 (Ex works)
- Social enterprise: SilaiWali
- Made in: India
- Refugee origin: Afghanistan