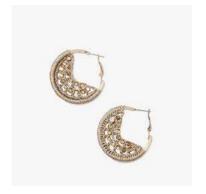

### DAUN DOUBLE HOOP EARRINGS

- Embroidery / Stainless steel, cotton thread
- Available in the following embroidery designs: Arabesque, Nuusum, California and Amour. Available in: blue, black, green pink and red
- 4.5cm x 2.2cm
- \$21.50 (FOB)
- Social enterprise: Earth Heir
- Made in: Malaysia
- Refugee origin: Syria,
   Afghanistan, Iran and Myanmar