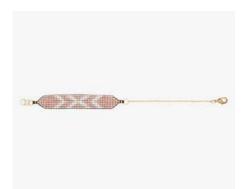

### CORAL & BLUE BEADED BRACELET

- Metal-casting & beading / Glass beads, brass, cotton thread
- 1cm x 15cm
- \$5.00 (FOB)
- Social enterprise: Bawa Hope
- Made in: Kenya
- Refugee origin: South Sudan

## GREY & PINK BEADED BRACELET

- Metal-casting & beading / Glass beads, brass, cotton thread
- 1cm x 15cm
- \$5.00 (FOB)
- Social enterprise: Bawa Hope
- Made in: Kenya
- Refugee origin: South Sudan

### WHITE & PINK SHORT DIAMOND BRACELET

- Metal-casting & beading / Glass beads, brass, cotton thread
- 1cm x 18cm
- \$5.00 (FOB)
- Social enterprise: Bawa Hope
- Made in: Kenya
- Refugee origin: South Sudan

### TERRACOTTA & PINK SHORT DIAMOND BRACELET

- Metal-casting & beading / Glass beads, brass, cotton thread
- 1cm x 18cm
- \$5.00 (FOB)
- Social enterprise: Bawa Hope
- Made in: Kenya
- Refugee origin: South Sudan