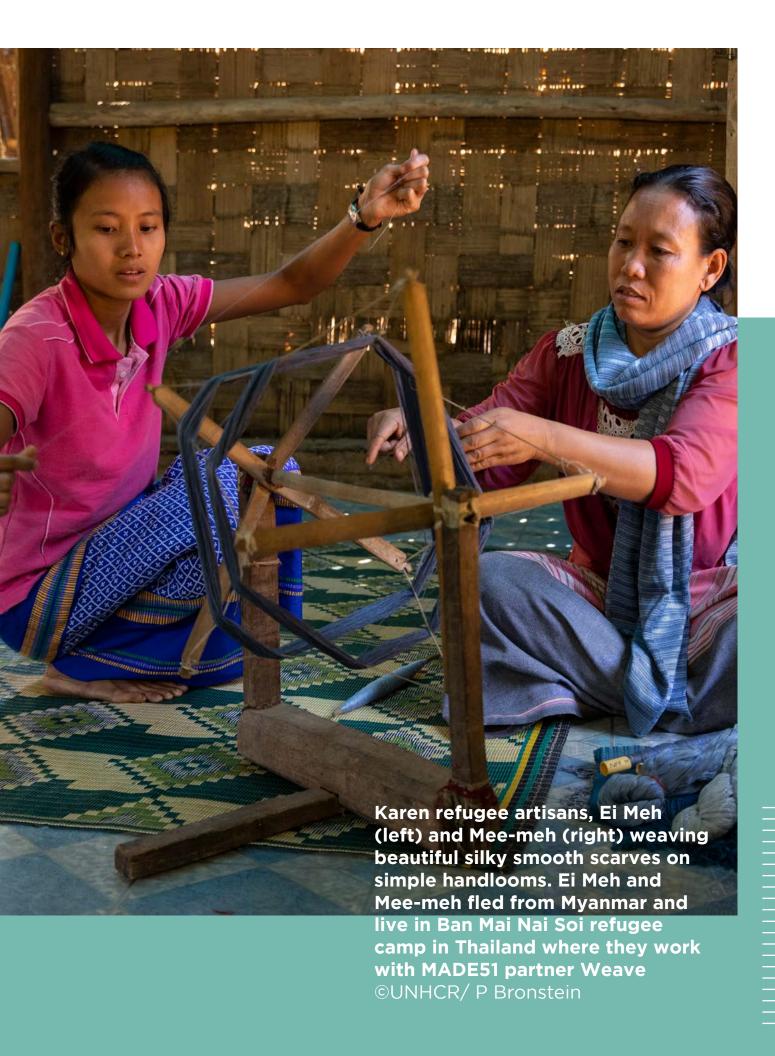

# BLUE AND PLUM KAYIN POM POM CUSHION

- Handloom weaving / Naturally dyed, hand-woven cotton
- 40cm x 40cm
- \$18.36 (Ex works)
- Social enterprise: Weave
- Made in: Thailand
- Refugee origin: Myanmar

## BLUE AND PLUM KAYIN POM POM NECK PILLOW

- Handloom weaving / Naturally dyed, hand-woven cotton
- L40cm x Ø15cm
- \$17.31 (Ex works)
- Social enterprise: Weave
- Made in: Thailand
- Refugee origin: Myanmar