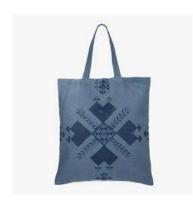

#### **BLUE KANDAHARI TOTE**

- Embroidery / Linen
- 39cm x 46cm
- \$13.00 (FOB)
- Social enterprise: Artisan Links
- Made in: Pakistan
- Refugee origin: Afghanistan