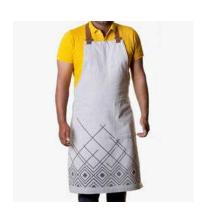

# DIAMOND APRON WITH NECK LEATHER STRAPS

- Block printing / Linen-cotton blend, leather neck straps
- Available in multiple colours
- 100cm x 70cm
- \$12.55 (FOB)
- Social enterprise: Yadawee
- Made in: Egypt
- Refugee origin: Syria, Sudan, South Sudan and Eritrea