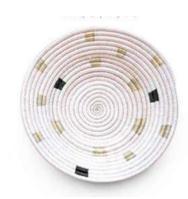

#### AKEZA PLATEAU BLACK

- Hand dye & weaving / Sweetgrass, sisal
- Available in light pink
- Ø30cm x H7.5cm
- \$30.00 (Wholesale USA)
- Social enterprise: Indego Africa
- Made in: Rwanda
- Refugee origin: Burundi