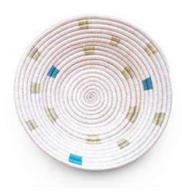

#### MINI ORANGE PLATEAU

- Hand dye & weaving / Sweetgrass, sisal
- Ø20cm x H6cm
- \$12.00 (Wholesale USA)
- Social enterprise: Indego Africa
- Made in: Rwanda
- Refugee origin: Burundi