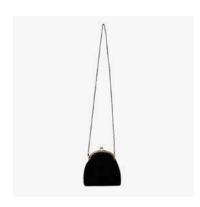

#### **BLACK VICTORIAN PURSE**

- Crochet / Linen, cotton, brass
- 20cm x 18cm
- \$30.06 (Ex works)
- Social enterprise: Archisha
- Made in: India
- Refugee origin: Afghanistan