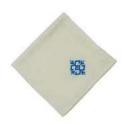

#### KANDAHARI DINNER NAPKIN

- Embroidery / Linen
- 40cm x40cm
- \$5.00 (FOB)
- Social enterprise: Artisan Links
- Made in: Pakistan
- Refugee origin: Afghanistan