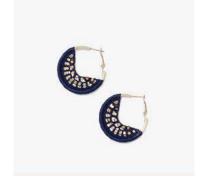

### ARABESQUE BLUE DOUBLE CIRCLE EARRINGS

- Embroidery / Stainless steel, cotton thread
- Available in the following embroidery designs: Nuusum, California and Daun. Available in: black, green and pink
- 4.5cm x 2.2cm
- \$36.00 (FOB)
- Social enterprise: Earth Heir
- Made in: Malaysia
- Refugee origin: Syria,
   Afghanistan, Iran and Myanmar