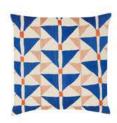

# BLUE LARGE PUKHTADOZI CUSHION

- Embroidery / Linen, cotton thread
- Available in green on grey base and red on brown base
- 50cm x 50cm
- \$30.00 (FOB)
- Social enterprise: Artisan Links
- Made in: Pakistan
- Refugee origin: Afghanistan