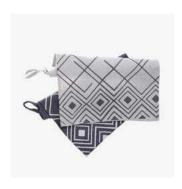

# DIAMOND TEA TOWELS, SET OF 2

- Block Printing / Linen-cotton blend
- 59cm x 45cm
- \$7.10 (Ex works)
- Social enterprise: Yadawee
- Made in: Egypt
- Refugee origin: Syria, Sudan, South Sudan and Ethiopia