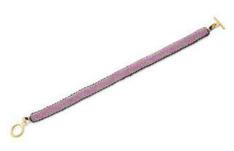

### CORAL & BLUE BEADED BRACELET

- Metal-casting & beading / Glass beads, brass, cotton thread
- 1cm x 15cm
- \$5.00 (FOB)
- Social enterprise: Bawa Hope
- Made in: Kenya
- Refugee origin: South Sudan

## GREY & PINK BEADED BRACELET

- Metal-casting & beading / Glass beads, brass, cotton thread
- 1cm x 15cm
- \$5.00 (FOB)
- Social enterprise: Bawa Hope
- Made in: Kenya
- Refugee origin: South Sudan

### WHITE & PINK SHORT DIAMOND BRACELET

- Metal-casting & beading / Glass beads, brass, cotton thread
- 1cm x 18cm
- \$5.00 (FOB)
- Social enterprise: Bawa Hope
- Made in: Kenya
- Refugee origin: South Sudan

### TERRACOTTA & PINK SHORT DIAMOND BRACELET

- Metal-casting & beading / Glass beads, brass, cotton thread
- 1cm x 18cm
- \$5.00 (FOB)
- Social enterprise: Bawa Hope
- Made in: Kenya
- Refugee origin: South Sudan