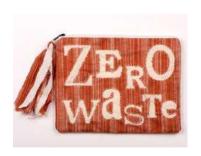

#### **ZERO-WASTE POUCH**

- Stitching / Upcycled cotton
- Colours and patterns may vary.
- 20cm x 16cm
- \$5.00 (Ex works)
- Social enterprise: SilaiWali
- Made in: India
- Refugee origin: Afghanistan