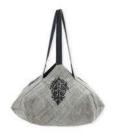

#### KAYIN POM BEACH BAG

- Handloom weaving / Naturally dyed, hand-woven cotton
- Available in multiple colours
- 48cm x 52cm
- \$37.65 (Ex Works)
- Social enterprise: Weave
- Made in: Thailand
- Refugee origin: Myanmar