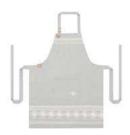

## DANDELION APRON

- Block printing / Linen-cotton blend
- Available in multiple colours
- 90cm x 70cm
- \$9.02 (Ex works)
- Social enterprise: Yadawee
- Made in: Egypt
- Refugee origin: Syria, Sudan, South Sudan and Ethiopia