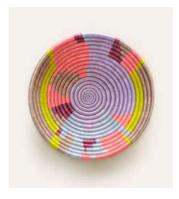

## GEOMETRIC PLATEAU

- Hand dye & weaving / Sweetgrass, sisal
- Ø30cm x H7.5cm
- \$30.00 (Wholesale USA)
- Social enterprise: Indego Africa
- Made in: Rwanda
- Refugee origin: Burundi