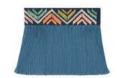

# BLUE RECTANGLE PUKHTADOZI CUSHION

- Embroidery / Linen, cotton thread
- Available in green on grey base and red on brown base
- 60cm x 30cm
- \$14.30 (FOB)
- Social enterprise: Artisan Links
- Made in: Pakistan
- Refugee origin: Afghanistan