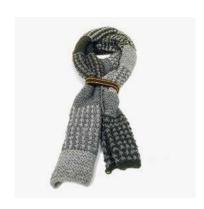

#### **DIAMOND SCARF**

- Embroidery / Wool, acrylic, cotton thread
- 200cm x 74cm
- \$22.50 (FOB)
- Social enterprise: Artisan Links
- Made in: Pakistan
- Refugee origin: Afghanistan