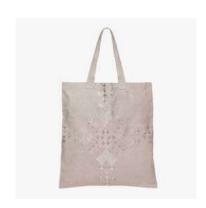

#### **CREAM KANDAHARI TOTE**

- Embroidery / Linen
- 39cm x 46cm
- \$13.00 (FOB)
- Social enterprise: Artisan Links
- Made in: Pakistan
- Refugee origin: Afghanistan