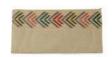

#### GREEN RECTANGLE KANDAHARI FLOWER CUSHION

- Embroidery / Linen, cotton thread
- 60cm x 30cm
- \$15.50 (FOB)
- Social enterprise: Artisan Links
- Made in: Pakistan
- Refugee origin: Afghanistan