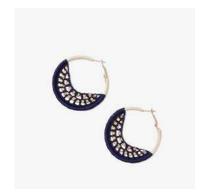

### NAVY SMALL CRESCENT EARRINGS

- Crochet / Metal loop, zari or cotton thread, brass beads
- Available in gold, silver, navy and black
- Ø4cm
- \$12.70 (Ex works)
- Social enterprise: Archisha
- Made in: India
- Refugee origin: Afghanistan

### **NAVY CRESCENT EARRINGS**

- Crochet / Metal loop, zari or cotton thread, brass beads
- Available in gold, silver, navy and black
- Ø7cm
- \$14.00 (Ex works)
- Social enterprise: Archisha
- Made in: India
- Refugee origin: Afghanistan