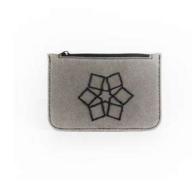

## **BURKA COIN PURSE**

- Embroidery / Polyester
- 13cm x 11cm
- \$11.00 (FOB)
- Social enterprise: Artisan Links
- Made in: Pakistan
- Refugee origin: Afghanistan