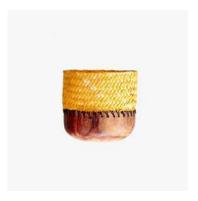

# WHITE MANTAPALA CARVED KUBA POT

- Weaving & carving / Palm, wood
- 11cm x 12cm
- \$14.00 (FOB)
- Social Enterprise: Tribal Textiles
   Zambia
- Made in: Zambia
- Refugee Origin: DRC

## YELLOW MANTAPALA CARVED KUBA POT

- Weaving & carving / Palm, wood
- 11cm x 12cm
- \$14.00 (FOB)
- Social Enterprise: Tribal Textiles
   Zambia
- Made in: Zambia
- Refugee Origin: DRC

## MULTICOLOUR MANTAPALA CARVED KUBA POT

- Weaving & carving / Palm, wood
- 11cm x 12cm
- \$14.00 (FOB)
- Social Enterprise: Tribal Textiles
   Zambia
- Made in: Zambia
- Refugee Origin: DRC