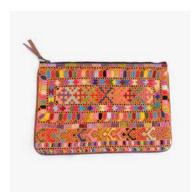

#### TRADITIONAL KHOTRO NICHARA CLUTCH

- Embroidery / Cotton, leather
- 20cm x 30cm
- \$51.77 (Ex works)
- Social enterprise: Pomegranate Seeds
- Made in: Pakistan
- Refugee origin: Afghanistan