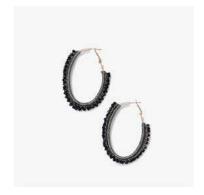

# BLACK & WHITE KNITTED COLUMN EARRINGS

- Beading / Glass bead
- 4cm
- \$6.50 (Ex works)
- Social enterprise: Roots
- Made in: South Sudan
- Refugee origin: Internally displaced South Sudanese