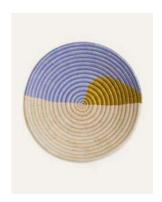

# ABSTRACT FORM PLATEAU LAVENDER

- Hand dye & weaving / Sweetgrass, sisal
- Ø30cm x H7.5cm
- \$30.00 (Wholesale USA)
- Social enterprise: Indego Africa
- Made in: Rwanda
- Refugee origin: Burundi