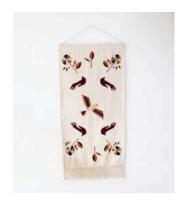

#### PUKHTADOZI BIRD WALL ART

- Embroidery / Linen
- 25cm x 25cm
- \$10.00 (FOB)
- Social enterprise: Artisan Links
- Made in: Pakistan
- Refugee origin: Afghanistan