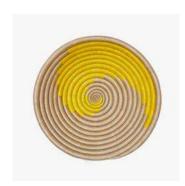

#### MINI CITRON SWIRL

- Hand dye & weaving / Sweetgrass, sisal
- Ø20cm x H6cm
- \$12.00 (Wholesale USA)
- Social enterprise: Indego Africa
- Made in: Rwanda
- Refugee origin: Burundi