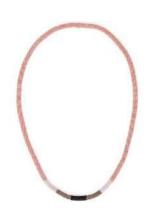

### **ROSE BEADED NECKLACE**

- Beadwork / Glass beads
- L70cm
- \$13.36 (Ex works)
- Social enterprise: Roots
- South Sudan
- Internally displaced South Sudanese

RANGE CATALOGUE LSE CONTACT DETAILS