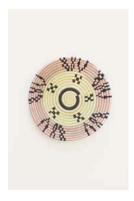

## GEOMETRIC PLATEAU

- Hand dye & weaving / Sweetgrass, sisal
- Ø30cm x H7.5cm
- \$30.00 (Wholesale USA)
- Social enterprise: Indego Africa
- Made in: Rwanda
- Refugee origin: Burundi