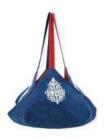

## LIBERTAD CROSS-BODY BAG

- Patchwork / Natural cotton canvas, upcycled fabric, tagua seed buttons
- Patchwork fabric colours will vary
- 23cm x 36cm
- \$13.44 (FOB)
- Social enterprise: Kayamamas
- Made in: Ecuador
- Refugee origin: Venezuela