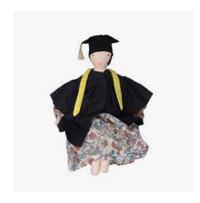

#### **GRADUATION SOUMBA**

- Stitching / Upcycled cotton
- Colours and patterns may vary.
- 47cm x 13cm
- \$20.00 (Ex works)
- Social enterprise: SilaiWali
- Made in: India
- Refugee origin: Afghanistan