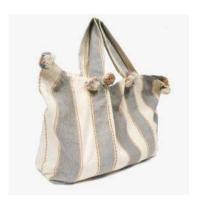

#### KAYIN POM BEACH BAG

- Handloom weaving / Naturally dyed, hand-woven cotton
- Available in multiple colours
- 48cm x 52cm
- \$37.65 (Ex Works)
- Social enterprise: Weave
- Made in: Thailand
- Refugee origin: Myanmar