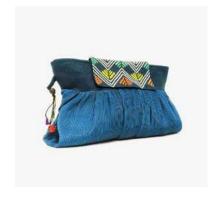

#### **MOUNTAIN CLUTCH**

- Embroidery / Cotton
- 15cm x 25cm
- \$15.50 (FOB)
- Social enterprise: Artisan Links
- Made in: Pakistan
- Refugee origin: Afghanistan