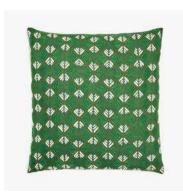

#### GREEN RECTANGLE KANDAHARI FLOWER CUSHION

- Embroidery / Linen, cotton thread
- 60cm x 30cm
- \$15.50 (FOB)
- Social enterprise: Artisan Links
- Made in: Pakistan
- Refugee origin: Afghanistan