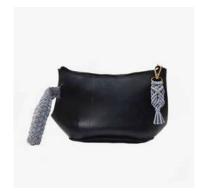

#### **CROCHET WRIST STRAP BAG**

- Crochet / Tyre tube
- 18cm x 28 cm
- \$9.25 (Ex Works)
- Social enterprise: Conserve
- Made in: India
- Refugee origin: Afghanistan