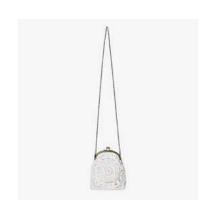

#### WHITE VICTORIAN PURSE

- Crochet / Linen, cotton, brass
- 20cm x 18cm
- \$30.06 (Ex works)
- Social enterprise: Archisha
- Made in: India
- Refugee origin: Afghanistan