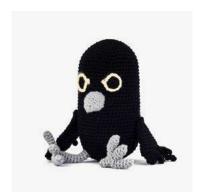

#### **ASWADOO THE CROW**

- Crochet / Organic cotton
- H18cm
- \$13.70 (FOB)
- Social enterprise: Bebemoss
- Made in: Turkey
- Refugee origin: Syria