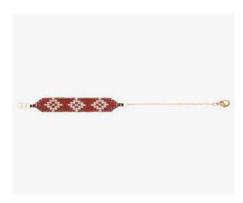

### CORAL & BLUE BEADED BRACELET

- Metal-casting & beading / Glass beads, brass, cotton thread
- 1cm x 15cm
- \$5.00 (FOB)
- Social enterprise: Bawa Hope
- Made in: Kenya
- Refugee origin: South Sudan

## GREY & PINK BEADED BRACELET

- Metal-casting & beading / Glass beads, brass, cotton thread
- 1cm x 15cm
- \$5.00 (FOB)
- Social enterprise: Bawa Hope
- Made in: Kenya
- Refugee origin: South Sudan

### WHITE & PINK SHORT DIAMOND BRACELET

- Metal-casting & beading / Glass beads, brass, cotton thread
- 1cm x 18cm
- \$5.00 (FOB)
- Social enterprise: Bawa Hope
- Made in: Kenya
- Refugee origin: South Sudan

### TERRACOTTA & PINK SHORT DIAMOND BRACELET

- Metal-casting & beading / Glass beads, brass, cotton thread
- 1cm x 18cm
- \$5.00 (FOB)
- Social enterprise: Bawa Hope
- Made in: Kenya
- Refugee origin: South Sudan