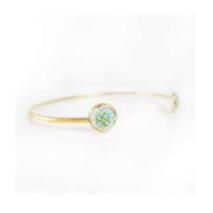

### CORAL & BLUE BEADED BRACELET

- Metal-casting & beading / Glass beads, brass, cotton thread
- 1cm x 15cm
- \$5.00 (FOB)
- Social enterprise: Bawa Hope
- Made in: Kenya
- Refugee origin: South Sudan

## GREY & PINK BEADED BRACELET

- Metal-casting & beading / Glass beads, brass, cotton thread
- 1cm x 15cm
- \$5.00 (FOB)
- Social enterprise: Bawa Hope
- Made in: Kenya
- Refugee origin: South Sudan

### WHITE & PINK SHORT DIAMOND BRACELET

- Metal-casting & beading / Glass beads, brass, cotton thread
- 1cm x 18cm
- \$5.00 (FOB)
- Social enterprise: Bawa Hope
- Made in: Kenya
- Refugee origin: South Sudan

### TERRACOTTA & PINK SHORT DIAMOND BRACELET

- Metal-casting & beading / Glass beads, brass, cotton thread
- 1cm x 18cm
- \$5.00 (FOB)
- Social enterprise: Bawa Hope
- Made in: Kenya
- Refugee origin: South Sudan