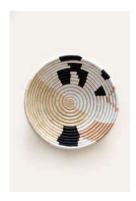

## ABSTRACT FORM PLATEAU WHITE

- Hand dye & weaving / Sweetgrass, sisal
- Ø30cm x H7.5cm
- \$30.00 (Wholesale USA)
- Social enterprise: Indego Africa
- Made in: Rwanda
- Refugee origin: Burundi