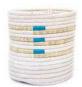

#### URU KITWARO STORAGE BASKET

- Weaving / Papyrus, star grass, recycled grain sacks, cotton thread
- Available in blue
- XS: Ø12cm x H24cm / S: Ø16cm x H30cm / L: Ø20cm x H36cm / XL: Ø24cm x H42cm
- \$8.00 / \$14.00 / \$21.00 / \$29.00 (FOB)
- Social enterprise: WomenCraft
- Made in: Tanzania
- Refugee origin: Burundi

#### URU KATAKURU STORAGE BASKET

- Weaving / Papyrus, star grass, recycled grain sacks, cotton thread
- Available in black
- S: Ø10cm x H10cm / M: Ø18cm x H18cm / L: Ø25cm x H30cm
- \$4.80 / \$10.80 / \$21.60 (FOB)
- Social enterprise: WomenCraft
- Made in: Tanzania
- Refugee origin: Burundi