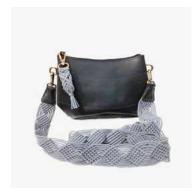

#### CROCHET SHOULDER STRAP BAG

- Crochet / Tyre tube
- 18cm x 28 cm
- \$10.00 (Ex Works)
- Social enterprise: Conserve
- Made in: India
- Refugee origin: Afghanistan