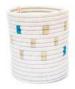

#### URU KITWARO STORAGE BASKET

- Weaving / Papyrus, star grass, recycled grain sacks, cotton thread
- Available in blue
- XS: Ø12cm x H24cm / S: Ø16cm x H30cm / L: Ø20cm x H36cm / XL: Ø24cm x H42cm
- \$8.00 / \$14.00 / \$21.00 / \$29.00 (FOB)
- Social enterprise: WomenCraft
- Made in: Tanzania
- Refugee origin: Burundi

#### URU KATAKURU STORAGE BASKET

- Weaving / Papyrus, star grass, recycled grain sacks, cotton thread
- Available in black
- S: Ø10cm x H10cm / M: Ø18cm x H18cm / L: Ø25cm x H30cm
- \$4.80 / \$10.80 / \$21.60 (FOB)
- Social enterprise: WomenCraft
- Made in: Tanzania
- Refugee origin: Burundi

#### INYABU KATAKURU STORAGE BASKET

- Weaving / Papyrus, star grass, recycled grain sacks, cotton thread
- Available in black
- S: Ø10cm x H10cm / M: Ø18cm x H18cm / L: Ø25cm x H30cm
- \$4.80 / \$10.80 / \$21.60 (FOB)
- Social enterprise: WomenCraft
- Made in: Tanzania
- Refugee origin: Burundi

#### IKIBA KATAKURU STORAGE BASKETS

- Weaving / Papyrus, star grass, recycled grain sacks, cotton thread
- Available in black
- S: Ø10cm x H10cm / M: Ø18cm x H18cm / L: Ø25cm x H30cm
- \$4.80 / \$10.80 / \$21.60 (FOB)
- Social enterprise: WomenCraft
- Made in: Tanzania
- Refugee origin: Burundi