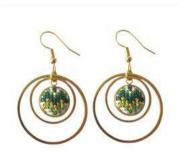

### NUUSUM BLUE DOUBLE CIRCLE EARRINGS

- Embroidery / Stainless steel, cotton thread
- Available in the following embroidery designs: Arabesque, Nuusum and California. Available in: black, green and pink
- 4.5cm x 2.2cm
- \$36.00 (FOB)
- Social enterprise: Earth Heir
- Made in: Malaysia
- Refugee origin: Syria,
   Afghanistan, Iran and Myanmar

### ARABESQUE BLUE DOUBLE CIRCLE EARRINGS

- Embroidery / Stainless steel, cotton thread
- Available in the following embroidery designs: Nuusum, California and Daun. Available in: black, green and pink
- 4.5cm x 2.2cm
- \$36.00 (FOB)
- Social enterprise: Earth Heir
- Made in: Malaysia
- Refugee origin: Syria,
   Afghanistan, Iran and Myanmar

### CALIFORNIA DOUBLE CIRCLE EARRINGS

- Embroidery / Stainless steel, cotton thread
- Available in the following embroidery designs: Nuusum, Arabesque and Daun. Available in: black, blue and green
- 4.5cm x 2.2cm
- \$36.00 (FOB)
- Social enterprise: Earth Heir
- Made in: Malaysia
- Refugee origin: Syria, Afghanistan, Iran and Myanmar