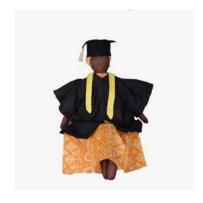

#### **GRADUATION SOUMBA**

- Stitching / Upcycled cotton
- Colours and patterns may vary.
- 47cm x 13cm
- \$20.00 (Ex works)
- Social enterprise: SilaiWali
- Made in: India
- Refugee origin: Afghanistan