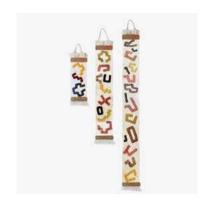

## MANTAPALA KUBA WALL HANGING

- Weaving / Palm
- S: 18cm x 50cm / M: 18cm x 100cm / L: 18cm x 150cm
- \$14.40 / \$18.60 / \$42.00 (FOB)
- Social Enterprise: Tribal Textiles Zambia
- Made in: Zambia
- Refugee Origin: DRC