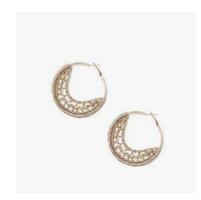

### NUUSUM BLUE DOUBLE CIRCLE EARRINGS

- Embroidery / Stainless steel, cotton thread
- Available in the following embroidery designs: Arabesque, Nuusum and California. Available in: black, green and pink
- 4.5cm x 2.2cm
- \$36.00 (FOB)
- Social enterprise: Earth Heir
- Made in: Malaysia
- Refugee origin: Syria,
   Afghanistan, Iran and Myanmar