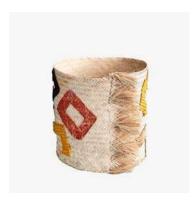

#### **DIAMOND SHOULDER BAG**

- Embroidery / Wool, acrylic, cotton thread
- 28cm x 22cm
- \$12.00 (FOB)
- Social enterprise: Artisan Links
- Made in: Pakistan
- Refugee origin: Afghanistan