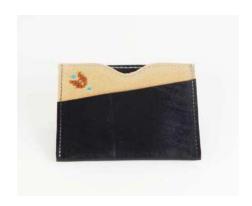

#### CARD HOLDER / WALLET

- Embroidery / Upcycled boat cover material, inner tubing, and advertising banners, cotton thread
- 10.5cm x 8cm
- \$4.53 (FOB)
- Social enterprise: Waste Studio
- Made in: Lebanon
- Refugee origin: Syria