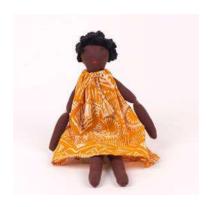

#### **FRIDA**

- Stitching / Upcycled cotton
- Colours and patterns may vary.
- 47cm x 13cm
- \$18.00 (Ex works)
- Social enterprise: SilaiWali
- Made in: India
- Refugee origin: Afghanistan

#### MINI FRIDA

- Stitching / Upcycled cotton
- Colours and patterns may vary.
- 23cm x 7cm
- \$16.00 (Ex works)
- Social enterprise: SilaiWali
- Made in: India
- Refugee origin: Afghanistan

#### FRIDA MOM & ME

- Stitching / Upcycled cotton
- Colours and patterns may vary.
- Mom: 47cm x 13cm, Mini: 23cm x 7cm
- \$33.00 (Ex works)
- Social enterprise: SilaiWali
- Made in: India
- Refugee origin: Afghanistan