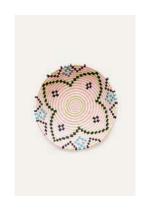

#### AKEZA PLATEAU BLACK

- Hand dye & weaving / Sweetgrass, sisal
- Available in light pink
- Ø30cm x H7.5cm
- \$30.00 (Wholesale USA)
- Social enterprise: Indego Africa
- Made in: Rwanda
- Refugee origin: Burundi