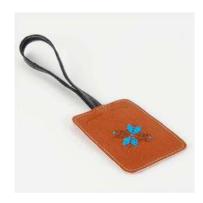

#### **LUGGAGE TAG**

- Embroidery / Upcycled boat cover material, inner tubing, and advertising banners, cotton thread
- 9.5cm x 6.8cm
- \$5.73 (FOB)
- Social enterprise: Waste Studio
- Made in: Lebanon
- Refugee origin: Syria