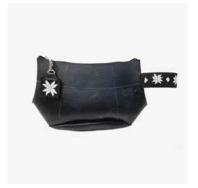

## EMBROIDERY PANEL BAG

- Crochet / Tyre tube
- 18cm x 28 cm
- \$9.25 (Ex Works)
- Social enterprise: Conserve
- Made in: India
- Refugee origin: Afghanistan