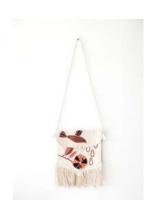

#### PUKHTADOZI BIRD WALL ART

- Embroidery / Linen
- 25cm x 25cm
- \$10.00 (FOB)
- Social enterprise: Artisan Links
- Made in: Pakistan
- Refugee origin: Afghanistan