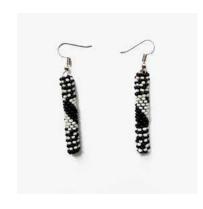

# BLACK & WHITE KNITTED COLUMN EARRINGS

- Beading / Glass bead
- 4cm
- \$6.50 (Ex works)
- Social enterprise: Roots
- Made in: South Sudan
- Refugee origin: Internally displaced South Sudanese