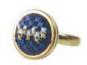

### ....

 Embroidery / Stainless steel, cotton thread

**NUUSUM BLUE RING** 

- Available in the following embroidery designs: Arabesque, Nuusum, California and Amour. Available in: black, green pink and teal
- Ø18mm x W:1.5cm
- \$16.00 (FOB)
- Social enterprise: Earth Heir
- Made in: Malaysia
- Refugee origin: Syria, Afghanistan, Iran and Myanmar

### **TEAL RING**

- Embroidery / Stainless steel, cotton thread
- Available in the following embroidery designs: Arabesque, Nuusum, California and Amour. Available in: blue, black, green and pink
- Ø18mm x W:1.5cm
- \$16.00 (FOB)
- Social enterprise: Earth Heir
- Made in: Malaysia
- Refugee origin: Syria, Afghanistan, Iran and Myanmar