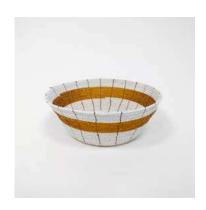

# GOLD AND WHITE BEADED BOWL

- Beading / Glass beads
- Ø16cm x H7cm
- \$18.50 (Ex works)
- Social enterprise: Roots
- Made in: South Sudan
- Refugee origin: Internally displaced South Sudanese