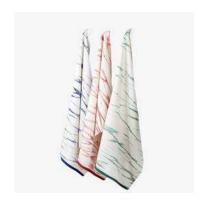

#### LATU TEA TOWEL

- Shibori dye / Cotton
- Available in blue, red and green
- 30cm x 70cm
- \$7.00 (Ex works)
- Social enterprise: RefuSHE
- Made in: Kenya
- Refugee origin: DRC, Ethiopia, Somalia and South Sudan