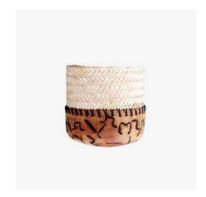

# WHITE MANTAPALA CARVED KUBA POT

- Weaving & carving / Palm, wood
- 11cm x 12cm
- \$14.00 (FOB)
- Social Enterprise: Tribal Textiles
   Zambia
- Made in: Zambia
- Refugee Origin: DRC

## YELLOW MANTAPALA CARVED KUBA POT

- Weaving & carving / Palm, wood
- 11cm x 12cm
- \$14.00 (FOB)
- Social Enterprise: Tribal Textiles
   Zambia
- Made in: Zambia
- Refugee Origin: DRC

## MULTICOLOUR MANTAPALA CARVED KUBA POT

- Weaving & carving / Palm, wood
- 11cm x 12cm
- \$14.00 (FOB)
- Social Enterprise: Tribal Textiles
   Zambia
- Made in: Zambia
- Refugee Origin: DRC