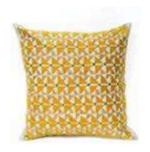

## YELLOW MEDIUM BENRI CUSHION

- Embroidery / Linen, cotton thread
- 45cm x 45cm
- \$30.00 (FOB)
- Social enterprise: Artisan Links
- Made in: Pakistan
- Refugee origin: Afghanistan