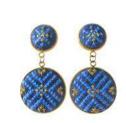

### DAUN DOUBLE HOOP EARRINGS

- Embroidery / Stainless steel, cotton thread
- Available in the following embroidery designs: Arabesque, Nuusum, California and Amour. Available in: blue, black, green pink and red
- 4.5cm x 2.2cm
- \$21.50 (FOB)
- Social enterprise: Earth Heir
- Made in: Malaysia
- Refugee origin: Syria,
   Afghanistan, Iran and Myanmar