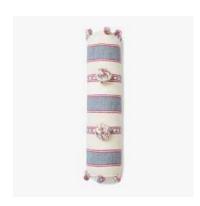

# BLUE RECTANGLE PUKHTADOZI CUSHION

- Embroidery / Linen, cotton thread
- Available in green on grey base and red on brown base
- 60cm x 30cm
- \$14.30 (FOB)
- Social enterprise: Artisan Links
- Made in: Pakistan
- Refugee origin: Afghanistan

# BLUE LARGE PUKHTADOZI CUSHION

- Embroidery / Linen, cotton thread
- Available in green on grey base and red on brown base
- 50cm x 50cm
- \$30.00 (FOB)
- Social enterprise: Artisan Links
- Made in: Pakistan
- Refugee origin: Afghanistan