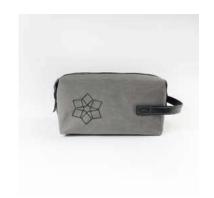

# KANDAHARI MAKE-UP / PENCIL CASE

- Embroidery / Cotton
- 21cm x 10cm
- \$6.60 (FOB)
- Social enterprise: Artisan Links
- Made in: Pakistan
- Refugee origin: Afghanistan