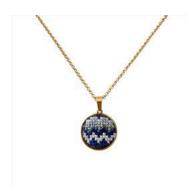

### NUUSUM BLUE ROUND NECKLACE

- Embroidery / Stainless steel, cotton thread
- Ø1.8cm / 45cm chain
- \$23.50 (FOB)
- Social enterprise: Earth Heir
- Made in: Malaysia
- Refugee origin: Syria,
   Afghanistan, Iran and Myanmar