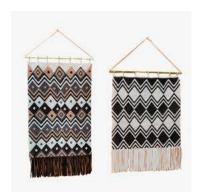

#### **BEADED WALL HANGING**

- Beading / Glass beads
- Available in multiple colours
- W14cm x H35cm
- \$34.04 (Ex works)
- Social enterprise: Roots
- Made in: South Sudan
- Refugee origin: Internally displaced South Sudanese