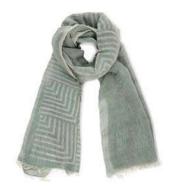

#### SUZANI PETAL VINES SCARF

- Embroidery / Muslin / mulmul, cotton
- Available with emrbroidered design in tones of blue
- 200cm x 65cm
- \$48.85 (Ex works)
- Social enterprise: Pomegranate Seeds
- Made in: Pakistan
- Refugee origin: Afghanistan