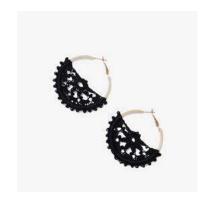

### **BLACK WEB EARRINGS**

- Crochet / Metal loop, zari or cotton thread, brass beads
- Available in gold, silver, navy and black
- Ø4cm
- \$12.70 (Ex works)
- Social enterprise: Archisha
- Made in: India
- Refugee origin: Afghanistan

### **BLACK WEB EARRINGS**

- Crochet / Metal loop, zari or cotton thread, brass beads
- Available in gold, silver, navy and black
- Ø7cm
- \$14.00 (Ex works)
- Social enterprise: Archisha
- Made in: India
- Refugee origin: Afghanistan