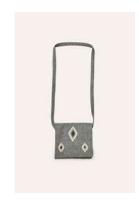

#### **DIAMOND SHOULDER BAG**

- Embroidery / Wool, acrylic, cotton thread
- 28cm x 22cm
- \$12.00 (FOB)
- Social enterprise: Artisan Links
- Made in: Pakistan
- Refugee origin: Afghanistan