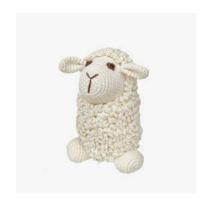

#### **FARAWEE THE SHEEP**

- Crochet / Organic cotton
- H18cm
- \$13.70 (FOB)
- Social enterprise: Bebemoss
- Made in: Turkey
- Refugee origin: Syria