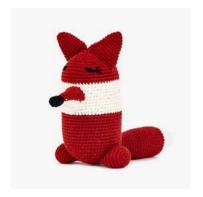

#### THALABOO THE FOX

- Crochet / Organic cotton
- H18cm
- \$13.70 (FOB)
- Social enterprise: Bebemoss
- Made in: Turkey
- Refugee origin: Syria