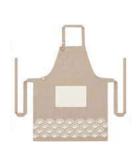

#### **MEADOW APRON**

- Block printing / Linen-cotton blend
- Available in multiple colours
- 90cm x 70cm
- \$9.02 (Ex works)
- Social enterprise: Yadawee
- Made in: Egypt
- Refugee origin: Syria, Sudan, South Sudan and Eritrea