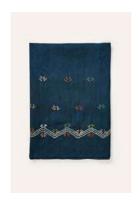

# DIAMOND TEA TOWELS, SET OF 2

- Block Printing / Linen-cotton blend
- 59cm x 45cm
- \$7.10 (Ex works)
- Social enterprise: Yadawee
- Made in: Egypt
- Refugee origin: Syria, Sudan, South Sudan and Ethiopia