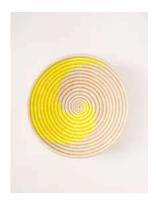

#### MINI ORANGE PLATEAU

- Hand dye & weaving / Sweetgrass, sisal
- Ø20cm x H6cm
- \$12.00 (Wholesale USA)
- Social enterprise: Indego Africa
- Made in: Rwanda
- Refugee origin: Burundi

#### MINI MAUVE PLATEAU

- Hand dye & weaving / Sweetgrass, sisal
- Ø20cm x H6cm
- \$12.00 (Wholesale USA)
- Social enterprise: Indego Africa
- Made in: Rwanda
- Refugee origin: Burundi

## MINI NEON PLATEAU

- Hand dye & weaving / Sweetgrass, sisal
- Ø20cm x H6cm
- \$12.00 (Wholesale USA)
- Social enterprise: Indego Africa
- Made in: Rwanda
- Refugee origin: Burundi

#### MINI CITRON SWIRL

- Hand dye & weaving / Sweetgrass, sisal
- Ø20cm x H6cm
- \$12.00 (Wholesale USA)
- Social enterprise: Indego Africa
- Made in: Rwanda
- Refugee origin: Burundi