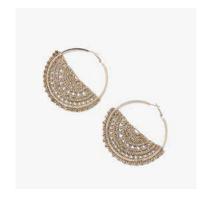

### DAUN DOUBLE HOOP EARRINGS

- Embroidery / Stainless steel, cotton thread
- Available in the following embroidery designs: Arabesque, Nuusum, California and Amour. Available in: blue, black, green pink and red
- 4.5cm x 2.2cm
- \$21.50 (FOB)
- Social enterprise: Earth Heir
- Made in: Malaysia
- Refugee origin: Syria,
   Afghanistan, Iran and Myanmar