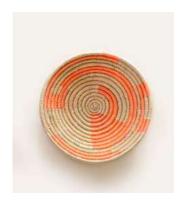

#### MINI ORANGE PLATEAU

- Hand dye & weaving / Sweetgrass, sisal
- Ø20cm x H6cm
- \$12.00 (Wholesale USA)
- Social enterprise: Indego Africa
- Made in: Rwanda
- Refugee origin: Burundi