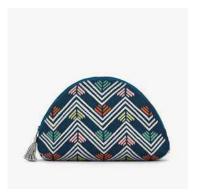

# GREEN SMALL TARSHUMAR CUSHION

- Embroidery / Linen, cotton thread
- 25cm x 25cm
- \$20.50 (FOB)
- Social enterprise: Artisan Links
- Made in: Pakistan
- Refugee origin: Afghanistan