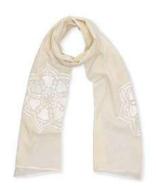

## SAGE GREEN BLOCK SCARF

- Block printing / Linen-cotton blend
- Available in sand and light grey
- 200cm x 80cm
- \$19.82 (Ex works)
- Social enterprise: Yadawee
- Made in: Egypt
- Refugee origin: Syria, Sudan, South Sudan and Eritrea