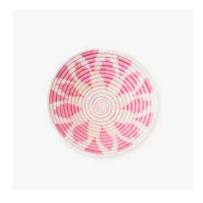

#### MINI ORANGE PLATEAU

- Hand dye & weaving / Sweetgrass, sisal
- Ø20cm x H6cm
- \$12.00 (Wholesale USA)
- Social enterprise: Indego Africa
- Made in: Rwanda
- Refugee origin: Burundi

#### MINI MAUVE PLATEAU

- Hand dye & weaving / Sweetgrass, sisal
- Ø20cm x H6cm
- \$12.00 (Wholesale USA)
- Social enterprise: Indego Africa
- Made in: Rwanda
- Refugee origin: Burundi

## MINI NEON PLATEAU

- Hand dye & weaving / Sweetgrass, sisal
- Ø20cm x H6cm
- \$12.00 (Wholesale USA)
- Social enterprise: Indego Africa
- Made in: Rwanda
- Refugee origin: Burundi

#### MINI CITRON SWIRL

- Hand dye & weaving / Sweetgrass, sisal
- Ø20cm x H6cm
- \$12.00 (Wholesale USA)
- Social enterprise: Indego Africa
- Made in: Rwanda
- Refugee origin: Burundi