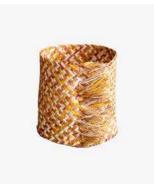

### KUBA SHAPES MANTAPALA WOVEN FRINGE POT

- Weaving / Palm
- 24cm x 24cm
- \$9.00 (FOB)
- Social Enterprise: Tribal Textiles Zambia
- Made in: Zambia
- Refugee Origin: DRC

SMALL MANTAPALA WALL BAG

- Weaving / Palm, leather
- 15cm x 18cm x 4cm
- \$7.60 (FOB)
- Social Enterprise: Tribal Textiles Zambia
- Made in: Zambia
- Refugee Origin: DRC