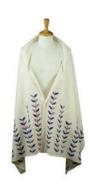

#### **DIAMOND SCARF**

- Embroidery / Wool, acrylic, cotton thread
- 200cm x 74cm
- \$22.50 (FOB)
- Social enterprise: Artisan Links
- Made in: Pakistan
- Refugee origin: Afghanistan