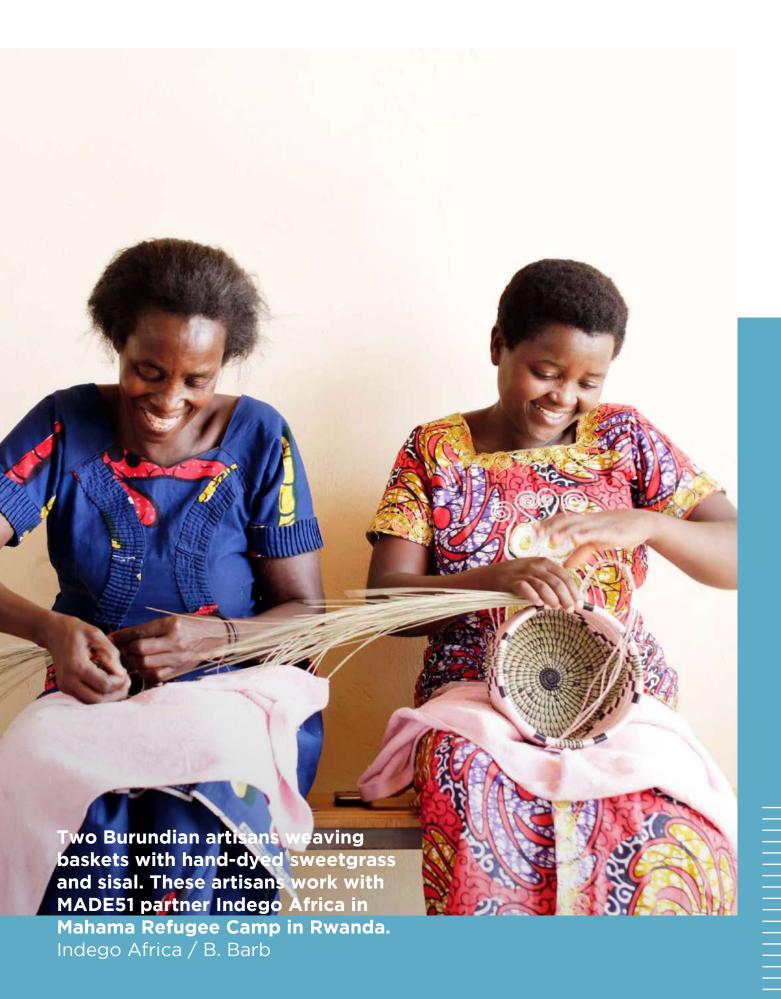

#### MINI ORANGE PLATEAU

- Hand dye & weaving / Sweetgrass, sisal
- Ø20cm x H6cm
- \$12.00 (Wholesale USA)
- Social enterprise: Indego Africa
- Made in: Rwanda
- Refugee origin: Burundi

#### MINI MAUVE PLATEAU

- Hand dye & weaving / Sweetgrass, sisal
- Ø20cm x H6cm
- \$12.00 (Wholesale USA)
- Social enterprise: Indego Africa
- Made in: Rwanda
- Refugee origin: Burundi

## MINI NEON PLATEAU

- Hand dye & weaving / Sweetgrass, sisal
- Ø20cm x H6cm
- \$12.00 (Wholesale USA)
- Social enterprise: Indego Africa
- Made in: Rwanda
- Refugee origin: Burundi

#### MINI CITRON SWIRL

- Hand dye & weaving / Sweetgrass, sisal
- Ø20cm x H6cm
- \$12.00 (Wholesale USA)
- Social enterprise: Indego Africa
- Made in: Rwanda
- Refugee origin: Burundi

#### **CITRON SWIRL PLATEAU**

- Hand dye & weaving / Sweetgrass, sisal
- Ø30cm x H7.5cm
- \$30.00 (Wholesale USA)
- Social enterprise: Indego Africa
- Made in: Rwanda
- Refugee origin: Burundi

#### CITRON FORM PLATEAU

- Hand dye & weaving / Sweetgrass, sisal
- Ø30cm x H7.5cm
- \$30.00 (Wholesale USA)
- Social enterprise: Indego Africa
- Made in: Rwanda
- Refugee origin: Burundi

#### **OLIVE FORM PLATEAU**

- Hand dye & weaving / Sweetgrass, sisal
- Ø30cm x H7.5cm
- \$30.00 (Wholesale USA)
- Social enterprise: Indego Africa
- Made in: Rwanda
- Refugee origin: Burundi

# ABSTRACT FORM PLATEAU LAVENDER

- Hand dye & weaving / Sweetgrass, sisal
- Ø30cm x H7.5cm
- \$30.00 (Wholesale USA)
- Social enterprise: Indego Africa
- Made in: Rwanda
- Refugee origin: Burundi

#### CITRON BOLT PLATEAU

- Hand dye & weaving / Sweetgrass, sisal
- Ø30cm x H7.5cm
- \$30.00 (Wholesale USA)
- Social enterprise: Indego Africa
- Made in: Rwanda
- Refugee origin: Burundi

#### STATIC PLATEAU SALMON

- Hand dye & weaving / Sweetgrass, sisal
- Ø30cm x H7.5cm
- \$30.00 (Wholesale USA)
- Social enterprise: Indego Africa
- Made in: Rwanda
- Refugee origin: Burundi

#### **SALMON PLATEAU**

- Hand dye & weaving / Sweetgrass, sisal
- Ø30cm x H7.5cm
- \$30.00 (Wholesale USA)
- Social enterprise: Indego Africa
- Made in: Rwanda
- Refugee origin: Burundi

## ABSTRACT FORM PLATEAU WHITE

- Hand dye & weaving / Sweetgrass, sisal
- Ø30cm x H7.5cm
- \$30.00 (Wholesale USA)
- Social enterprise: Indego Africa
- Made in: Rwanda
- Refugee origin: Burundi

#### AKEZA PLATEAU BLACK

- Hand dye & weaving / Sweetgrass, sisal
- Available in light pink
- Ø30cm x H7.5cm
- \$30.00 (Wholesale USA)
- Social enterprise: Indego Africa
- Made in: Rwanda
- Refugee origin: Burundi

## GEOMETRIC PLATEAU

- Hand dye & weaving / Sweetgrass, sisal
- Ø30cm x H7.5cm
- \$30.00 (Wholesale USA)
- Social enterprise: Indego Africa
- Made in: Rwanda
- Refugee origin: Burundi