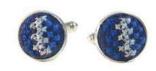

#### **NUUSUM CUFFLINKS**

- Embroidery / Silver stainless steel, cotton thread
- 1.4cm x 1.2cm
- \$23.00 (FOB)
- Social enterprise: Earth Heir
- Made in: Malaysia
- Refugee origin: Syria, Afghanistan, Iran and Myanmar