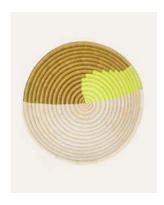

#### **CITRON SWIRL PLATEAU**

- Hand dye & weaving / Sweetgrass, sisal
- Ø30cm x H7.5cm
- \$30.00 (Wholesale USA)
- Social enterprise: Indego Africa
- Made in: Rwanda
- Refugee origin: Burundi