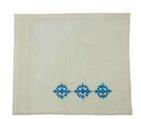

#### KANDAHARI PLACEMAT

- Embroidery / Linen
- 46cm x35cm
- \$8.25 (FOB)
- Social enterprise: Artisan Links
- Made in: Pakistan
- Refugee origin: Afghanistan