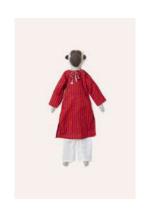

#### **SOUMBA**

- Stitching / Upcycled cotton
- Colours and patterns may vary.
- 47cm x 13cm
- \$18.00 (Ex works)
- Social enterprise: SilaiWali
- Made in: India
- Refugee origin: Afghanistan