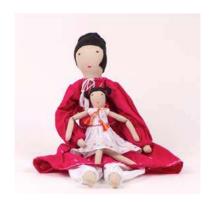

#### FRIDA MOM & ME

- Stitching / Upcycled cotton
- Colours and patterns may vary.
- Mom: 47cm x 13cm, Mini: 23cm x 7cm
- \$33.00 (Ex works)
- Social enterprise: SilaiWali
- Made in: India
- Refugee origin: Afghanistan