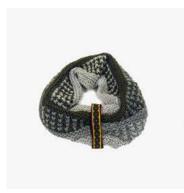

#### **DIAMOND SCARF**

- Embroidery / Wool, acrylic, cotton thread
- 200cm x 74cm
- \$22.50 (FOB)
- Social enterprise: Artisan Links
- Made in: Pakistan
- Refugee origin: Afghanistan