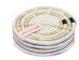

# DIAMOND TEA TOWELS, SET OF 2

- Block Printing / Linen-cotton blend
- 59cm x 45cm
- \$7.10 (Ex works)
- Social enterprise: Yadawee
- Made in: Egypt
- Refugee origin: Syria, Sudan, South Sudan and Ethiopia