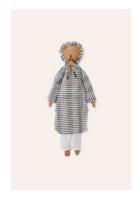

**NEELU** 

- Stitching / Upcycled cotton
- Colours and patterns may vary.
- 47cm x 13cm
- \$18.00 (Ex works)
- Social enterprise: SilaiWali
- Made in: India
- Refugee origin: Afghanistan

**MAMBA** 

- Stitching / Upcycled cotton
- Colours and patterns may vary.
- 47cm x 13cm
- \$18.00 (Ex works)
- Social enterprise: SilaiWali
- Made in: India
- Refugee origin: Afghanistan