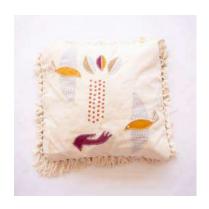

#### PUKHTADOZI BIRD WALL ART

- Embroidery / Linen
- 25cm x 25cm
- \$10.00 (FOB)
- Social enterprise: Artisan Links
- Made in: Pakistan
- Refugee origin: Afghanistan