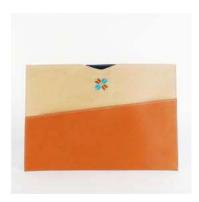

#### **DOCUMENT / LAPTOP SLEEVE**

- Embroidery / Upcycled boat cover material and advertising banners, cotton thread
- 33cm x 23cm
- \$7.08 (FOB)
- Social enterprise: Waste Studio
- Made in: Lebanon
- Refugee origin: Syria