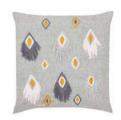

# GEOMETRIC SYMBOLS CUSHION

- Embroidery / Fine muslin, cotton
- 40.5cm x 40.5cm
- \$23.00 (FOB)
- Social enterprise: Koel
- Made in: Pakistan
- Refugee artisan origin: Afghanistan