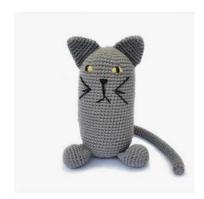

#### QITH THE CAT

- Crochet / Organic cotton
- H18cm
- \$13.70 (FOB)
- Social enterprise: Bebemoss
- Made in: Turkey
- Refugee origin: Syria