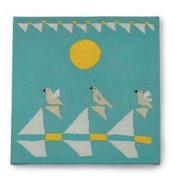

#### PUKHTADOZI BIRD WALL ART

- Embroidery / Linen
- 25cm x 25cm
- \$10.00 (FOB)
- Social enterprise: Artisan Links
- Made in: Pakistan
- Refugee origin: Afghanistan