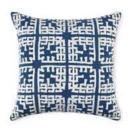

# GEOMETRIC SYMBOLS CUSHION

- Embroidery / Fine muslin, cotton
- 40.5cm x 40.5cm
- \$23.00 (FOB)
- Social enterprise: Koel
- Made in: Pakistan
- Refugee artisan origin: Afghanistan