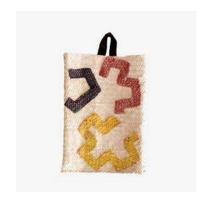

#### PUKHTADOZI BIRD WALL ART

- Embroidery / Linen
- 25cm x 25cm
- \$10.00 (FOB)
- Social enterprise: Artisan Links
- Made in: Pakistan
- Refugee origin: Afghanistan