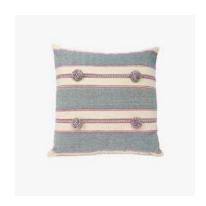

# BLUE AND PLUM KAYIN POM POM CUSHION

- Handloom weaving / Naturally dyed, hand-woven cotton
- 40cm x 40cm
- \$18.36 (Ex works)
- Social enterprise: Weave
- Made in: Thailand
- Refugee origin: Myanmar