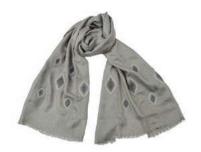

#### **DIAMOND SCARF**

- Embroidery / Wool, acrylic, cotton thread
- 200cm x 74cm
- \$22.50 (FOB)
- Social enterprise: Artisan Links
- Made in: Pakistan
- Refugee origin: Afghanistan