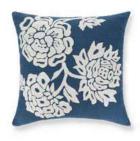

# BLUE RECTANGLE PUKHTADOZI CUSHION

- Embroidery / Linen, cotton thread
- Available in green on grey base and red on brown base
- 60cm x 30cm
- \$14.30 (FOB)
- Social enterprise: Artisan Links
- Made in: Pakistan
- Refugee origin: Afghanistan